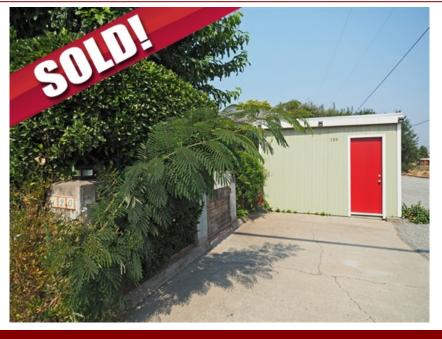

## 120 Hwy 128, Geyserville, CA 95441

- » Beds: 2 | Baths: 1 Full, 1 Half
- » MLS #: 22019069
- » Single Family | 1,150 ft<sup>2</sup> | Lot: 6,000 ft<sup>2</sup>
- » SOLD SOLD SOLD Charming 1150 sqft home circa 1955 with upgrades
- » Well maintained 6,000 sqft lot with garden beds & RV parking
- » More Info: 120Hwy128.com

## \$ 549,000

This sweet and well groomed property is just a short walk to Downtown Geyserville to enjoy all it has to offer with wonderful tasting rooms, shopping, coffee shop and world class restaurants. A privacy living fence in front offers a lovely court yard. Two light filled bedrooms, including office and study/sunroom expands the living area of this compact home. Beautiful bamboo floors throughout with tile floors in the kitchen and new stainless steel appliances. Recently painted both interior & exterior as well as dual pane windows are just a few upgrades.

A red Tuff Shed and an 8' x 19' storage room offers lots of area for your tools and hobby's. Private deck with lawn for kids and pets to play, raised garden beds producing summer veggies, lovely roses can be seen from the bedrooms and living room window plus several fruit trees. Watch for Penny the chicken as you wander through the separate outdoor and versatile areas. Sheltered RV parking for your travel trailer or boat storage. Enjoy living Geyserville the Hamlet of Sonoma County Wine County.