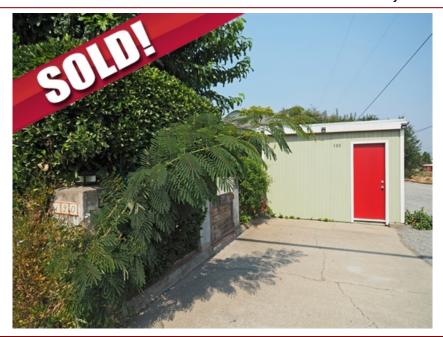

## 120 Hwy 128, Geyserville, CA 95441

Beds: 2 | Baths: 1 Full, 1 Half

MLS #: 22019069

Single Family | 1,150 ft<sup>2</sup> | Lot: 6,000 ft<sup>2</sup>

SOLD SOLD SOLD Charming 1150 sqft home circa 1955 with upgrades

A red Tuff Shed and an 8' x 19' storage room offers lots of area for your tools and hobby's. Private deck with lawn for kids and pets to play, raised garden beds producing summer veggies, lovely roses can be seen from the bedrooms and living room window plus several fruit trees. Watch for Penny the chicken as you wander through the separate outdoor and versatile areas. Sheltered RV parking for your travel trailer or boat storage. Enjoy living Geyserville the Hamlet of Sonoma County Wine County.